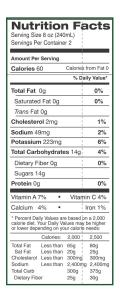

## Serving Size 8 oz (240mL) Servings Per Container 2 Amount Per Serving Calories 60 Calories from Eat 0 % Daily Value\* Total Fat 0g 0% 0% Saturated Fat 0g Trans Fat 0g Cholesterol 2mg 1% 2% Sodium 43mg Potassium 204mg 6% Total Carbohydrates 14g 4% 0% Dietary Fiber 0g Protein 2a 4% Vitamin A 7% Vitamin C 4%

\* Percent Daily Values are based on a 2,000 calorie diet. Your Daily Values may be higher or lower depending on your calorie needs:

Calories: 2,000

Sodium Less than 2,400mg 2,400mg

300g 375g

25g

Total Fat Less than 65g Sat Fat Less than 20g Cholesterol Less than 300mg 2,500

300ma

Calcium 4%

Total Carb

Dietary Fiber

Nutrition Facts